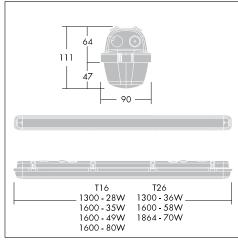

## Installation/Mounting

Cable entry positions at the back and each end of the fitting. Stainless steel quick-fix brackets supplied with each luminaire. Toggle clips easy to fit and close by hand. Connect versions available with fast electrical connection facility. Conduit box mounting, chain suspension, conduit suspension and catenary suspension kits, plus through wire kits are all available (see accessories listing). LED version: through wiring end to end is not possible but looping in and out at one end is acceptable. Suitable for all indoor plus external 'under cover only' applications.