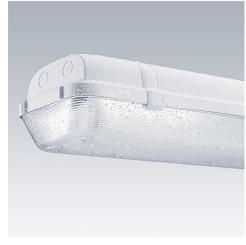

## A highly durable, IP65 rated, luminaire for use in wet and dusty areas, where reliability is important

- LED version with unique dual light optic
- Deep gasket channel for an assured IP65 seal
- Suspendable gear tray for easy maintenance
- · Connect, ready to install versions

## Material/Finish

Canopy and diffuser: injection moulded fire retardant polycarbonate

Gear tray: sheet steel, white enamel finish

Toggles: polycarbonate (stainless steel available)