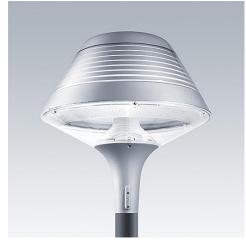

## **Plurio Effect**

## Original architectural lantern to create a frendly ambience in parks, promenades and plazas

- At night time, light is visible through the transparent white rings on the canopy creating a welcoming and stylish ambience ideal for parks or promenades to reveal tree foliage and to provide users with a feeling of safety
- Custom canopy patterns for corporate promotions or special events on request
- No obtrusive light, ULOR < 4%
- Sealed to IP66

## Material/Finish

Canopy: transparent polycarbonate painted externally in grey silver (RAL9006) with internal grey layered printed white filter.

Base: cast aluminium powder coated silver grey textured Akzo 150 (close to RAL9006)

Bowl: clear with external anti glare prisms or opal UV stabilised polycarbonate.