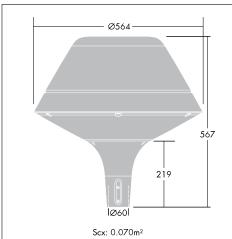

## Installation/Mounting

Post top mounting. Spigot Ø60mm x 75mm long. Recommended height 3/4m. Dedicated range of columns and brackets. Access to lamp and gear via 3 screws below the bowl.