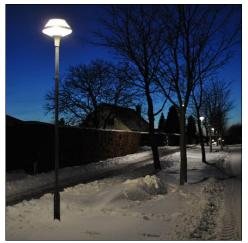

## Original architectural lantern to create a frendly ambience in parks, promenades and plazas

- At night time, light is visible through the transparent white rings on the canopy creating a welcoming and stylish ambience ideal for parks or promenades to reveal tree foliage and to provide users with a feeling of safety
- Custom canopy patterns for corporate promotions or special events on request
- No obtrusive light, ULOR < 4%
- Sealed to IP66