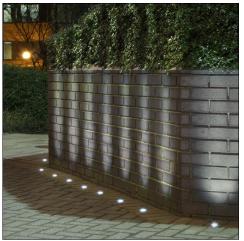

# A range of LED based, recessed 'walk-over' luminaires for guidance and accent applications

- · High quality finish
- Complies with the contact temperature standard (EN60598-2-13)
- · Plastic end caps supplied for installation in concrete
- Pre-wired with 5m cable

#### Installation/Mounting

Recessed units

In ground: To ensure efficient drainage, gravel must be used to a depth of 300mm beneath the housing. The plastic end cap prevents ingress of concrete during installation.