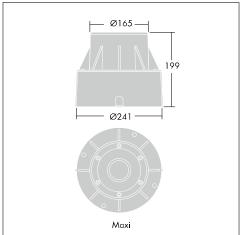

## **Ordering Guide**

| Description                   | ILCOS Code | Socket | Wt (kg) | SAP Code |
|-------------------------------|------------|--------|---------|----------|
| D CO Deserved Mimi            |            |        |         |          |
| D-CO Recessed Mini            |            |        |         |          |
| D-CO R LED MINI 1L35 840 CL   | LED        |        | 0,5     | 96257227 |
| D-CO R LED MINI 1L35 830 FR   | LED        |        | 0,5     | 96257231 |
|                               |            |        |         |          |
| D-CO Recessed Medium          |            |        |         |          |
| D-CO R LED MEDIUM 1L35 830 FR | LED        |        | 0,7     | 96257237 |
|                               |            |        |         |          |
| D-CO Recessed Maxi            |            |        |         |          |
| D-CO R LED MAXI 6L50 840 CL   | LED        |        | 3       | 96257239 |
| D-CO R LED MAXI 6L50 830 CL   | LED        |        | 3       | 96257240 |