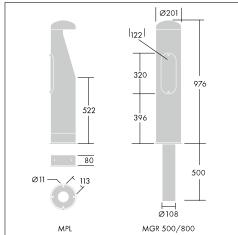

#### Installation/Mounting

Flange mounted. 500m root to be fixed into concrete base. 800mm root to be fixed into the ground. Access door for connection box (not provided).

**Ordering Guide** Supplied complete with LEDs. For flange mounting order the body and MPL base. For root mounting order the body and the MGR 500 or MGR 800 base.