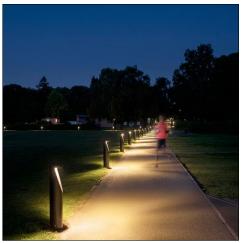

## **Urba Bollard**

### Stylish yet robust bollard enhancing urban areas

- IDA Dark Sky Approved
- \*IDA fixture seal of approval relates to <= 3000 K only and clear enclosures. Luminaires must be mounted as photometered.
- · Contemporary design which is easy to integrate into urban environments
- Robust, solid shape provides vandal resistant solution
- A light distribution with an optimised ULOR of 0 and asymmetric optic which reduces obtrusive light and glare
- LEDs offer low energy consumption, long lifetime and reduced maintenance