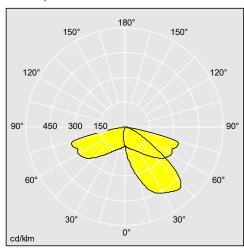

### Stylish yet robust bollard enhancing urban areas

- IDA Dark Sky Approved
- \*IDA fixture seal of approval relates to <= 3000 K only and clear enclosures. Luminaires must be mounted as photometered.
- · Contemporary design which is easy to integrate into urban environments
- Robust, solid shape provides vandal resistant solution
- A light distribution with an optimised ULOR of 0 and asymmetric optic which reduces obtrusive light and glare
- LEDs offer low energy consumption, long lifetime and reduced maintenance