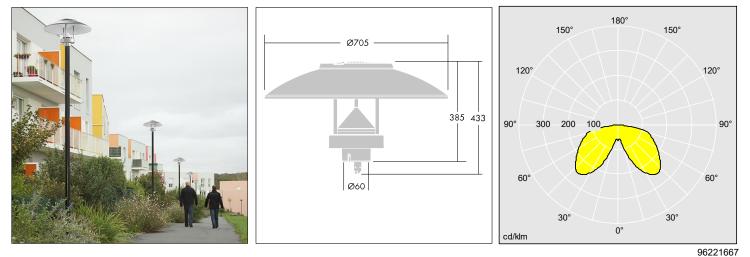

Photographs, line drawings and photometric data are representative only. For specific product detail please select an individual product.

Material/Finish

Base: aluminium (EN AC-44300) Canopy: ABS PC Top cover: aluminium (EN AB-44300) Diffuser: opal Tarflon® PC Conical reflector: glass reinforced polymer (PA66 GF30) Rods: aluminium (EN AW-6063) Canopy and base colour: powder coated finish, RAL9022 ULOR=0 variant: canopy and base colour: black (dyed)

## Installation/Mounting

Ready to install: prewired lantern 4,5m H07 RN-F cable Mounting on column: D60: Allen screw 5mm Bi-Power switch can be deactivated at installation without tools Maintenance: the gear can be changed by replacing the head (no tools necessary)