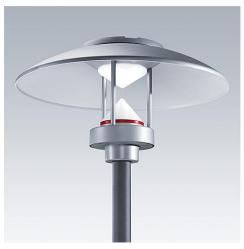

## Comfortable and efficient LED lantern creating a friendly ambience in pedestrian areas

- Dedicated opal and conical Tarflon® diffuser creates high levels of comfort and efficiency
- Real ULOR=0 variant (black colour) available
- Bi-Power dimming to reduce annual energy consumption by 33%
- DALI compatible

Photographs, line drawings and photometric data are representative only. For specific product detail please select an individual product.

Material/Finish

Base: aluminium (EN AC-44300) Canopy: ABS PC Top cover: aluminium (EN AB-44300) Diffuser: opal Tarflon® PC Conical reflector: glass reinforced polymer (PA66 GF30) Rods: aluminium (EN AW-6063) Canopy and base colour: powder coated finish, RAL9022 ULOR=0 variant: canopy and base colour: black (dyed)