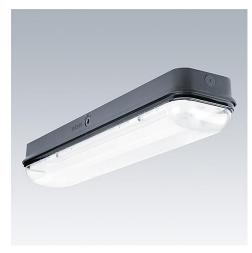

## **ForceLED Pro**

## Vandal resistant dust and waterproof LED luminaire

- Robust die-cast aluminium contruction and impact resistant up to 80 joules to withstand the harshest environments
- Unique Safe-T locking system for easy installation, maintenance and to aid vandal resiliance
- Dust and water resistant with rear gaskets and side/rear (inverted) glands allowing ingress protection to be maintained at IP66 after installation
- Highly efficient LED light engine offers an energy saving alternative to fluorescents