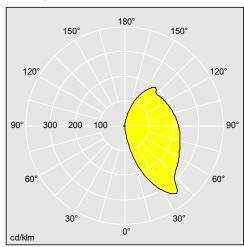

## Slim wall luminaire with asymmetric directional light ideal for safely lighting pathways and routes

- Best in class optics direct light where it is needed to highlight paths and corridors, reducing waste light and energy consumption
- Exceptionally slim profile for discreet building integration
- Efficient edge lit LEDs deliver high quality light