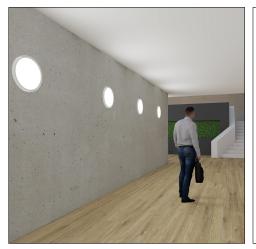

## Slim wall luminaire with asymmetric directional light ideal for safely lighting pathways and routes

- Best in class optics direct light where it is needed to highlight paths and corridors, reducing waste light and energy consumption
- Exceptionally slim profile for discreet building integration
- Efficient edge lit LEDs deliver high quality light