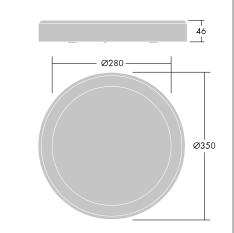

## Installation/Mounting

Suitable for interior or exterior wall mounting. Simple installation with central BESA fixing and rear cable entry.