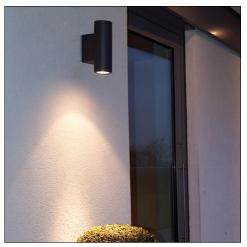

# Versatile and contemporary architectural floodlight for decorative façade lighting

- Wall mounted luminaire available with 2 light distributions Narrow or medium beam, on one or two sides. Available in 2 sizes for easy integration into any environment
- Easy installation with a single tool and automatic connection
- · Also available as a ceiling variant with Cesar Ceiling range