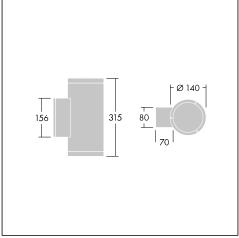

### Installation/Mounting

Upwards or downwards installation. Fix the plate to the wall with screws (not supplied). Connect the supply cable to the fast connector IP67 (supplied). Plug the fast connector and lock with the two Allen screws. Fast connectors for electrical connection, cable diameters: Size 1: 8-12mm; Sizes 2: 6-12mm