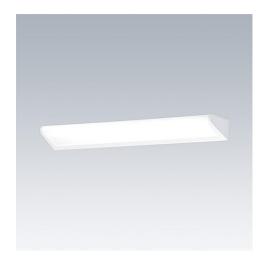

## Slim profile T16 (T5) bathroom luminaire with opal diffuser for wall mounting

- Uniform, glare free illumination of the face, without disturbing reflections, when mounted above a mirror
- Socket outlet concealed to provide IP44 protection and enhance aesthetic appearance
- · Switched versions to operate lamp locally
- Installation is simplified with two screws and a choice of cable entry

## Material/Finish

Body: extruded aluminium, white or grey finish.

Diffuser: opal polycarbonate.

Endcaps: die-cast aluminium, white or grey finish.