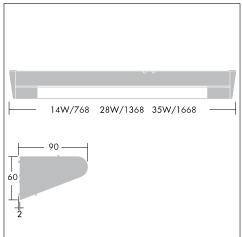

## Installation/Mounting

Suitable for surface mounting. Two Ø19mm cable entries, offset in the back of the housing, Ø12mm knock out holes in endcaps as well as top edges of luminaire for surface installation. Piano key terminal block for 4x2x2.5mm². Dimmable versions have two piano key terminal blocks 4x2x2.5mm².