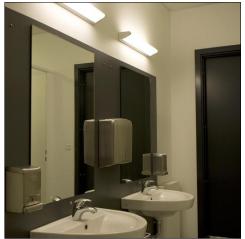

## Slim profile T16 (T5) bathroom luminaire with opal diffuser for wall mounting

- Uniform, glare free illumination of the face, without disturbing reflections, when mounted above a mirror
- Socket outlet concealed to provide IP44 protection and enhance aesthetic appearance
- · Switched versions to operate lamp locally
- Installation is simplified with two screws and a choice of cable entry