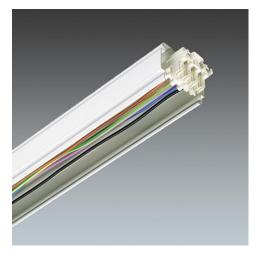

## Pre-wired and unwired trunking units with patented 'toolfree' mechanical connection for continuous row luminaires

- Pre-wired trunking with 5, 7 or 9 pole 2.5mm² wiring integrated
- Electrical connection points in modular distance for 36, 58, 28/54 or 35/49/80W
- Tool-free connection with unique connector (to be ordered separately)
- Un-wired trunking for installing other Primata II accessories or different luminaires

## Material/Finish

Trunking: roll-formed sheet steel, pre-painted white

## Installation/Mounting

Trunking prepared for easy mechanical and electrical connection