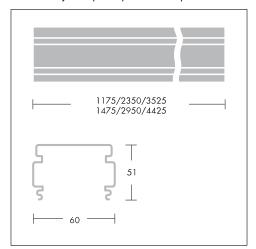

## Pre-wired and unwired trunking units with patented 'toolfree' mechanical connection for continuous row luminaires

- Pre-wired trunking with 5, 7 or 9 pole 2.5mm² wiring integrated
- Electrical connection points in modular distance for 36, 58, 28/54 or 35/49/80W
- Tool-free connection with unique connector (to be ordered separately)
- Un-wired trunking for installing other Primata II accessories or different luminaires

## Material/Finish

Trunking: roll-formed sheet steel, pre-painted white

## Installation/Mounting

Trunking prepared for easy mechanical and electrical connection