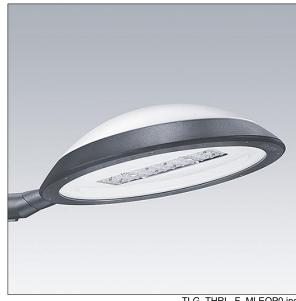

## Thor

A large size, smart urban LED lantern with 48 LEDs driven at 500mA with Street & Comfort optic and UV stabilised polycarbonate dome with opal finish. Class I electrical, IP66, IK08. Body, bracket and ring: die-cast aluminium (AS12U, LM6 equivalent, EN AC-44300) treated against corrosion, powder coated anthracite (close to RAL7043). Enclosure: 4mm toughened flat glass. Screws and closing set: stainless steel. Pre-wired with 9m cable. Side entry mounting to Ø60mm spigot, tilt 0°, adjustable from -15° to +10°. Equipped with power reduction circuit, effective 3 hours before and 5 hours after a calculated midnight. Complete with 3000K LED.

Dimensions: Ø577 x 155 mm Luminaire input power: 73.1 W Luminaire luminous flux: 11135 lm Luminaire efficacy: 152 lm/W

Weight: 14.2 kg Scx: 0.044 m<sup>2</sup>

TLG THRL F MLEOP0.jpg

TLG\_THOR\_M\_BRK.wmf