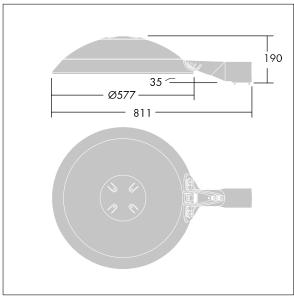

Dimensions: Ø577 x 155 mm Luminaire input power: 73.1 W Luminaire luminous flux: 11135 lm Luminaire efficacy: 152 lm/W

Weight: 14.2 kg Scx: 0.044 m<sup>2</sup>

TLG THRL F MLEOP0.jpg

TLG\_THOR\_M\_BRK.wmf