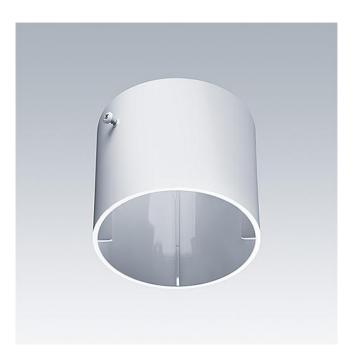

## Mounting and installation instructions

- The distance between two drilling holes for mounting the box is either 50 or 60mm.
- Mount surface box onto the ceiling.
- · Detach the mains cover of the sensor and plug in the connector. Do not re-fit the mains cover to the sensor.
- · Loosely push the unit into the surface box (higher part of sensor back turned to face screw) and secure it with the screw.

**Technical data** Dimensions Housing material Weight

Approx. 1.2 kg

Ø 76mm, height: 65mm Flame retardant ABS