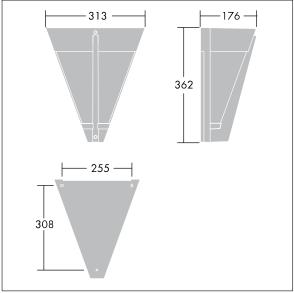

## THORN

Avenue Wall 300 II

Avenue Deco wall light. Class II electrical, IP65, with opal polycarbonate bowl. Complete with integral control gear and 14W LED source. Complete with 4000K LED

Dimensions: 313 x 176 x 362 mm Luminaire input power: 15 W Weight: 3.42 kg