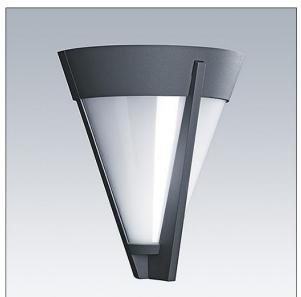

## THORN

Avenue Wall 300 II

Avenue Deco wall light. Class II electrical, IP65, with opal polycarbonate bowl. Complete with integral control gear and 14W LED source. Complete with 4000K LED

Dimensions: 313 x 176 x 362 mm Luminaire input power: 15 W Weight: 3.42 kg