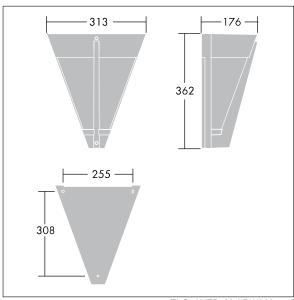

## Avenue Wall 300 II

Avenue Deco wall light. Class II electrical, IP65, with opal polycarbonate bowl. Complete with integral control gear and 14W LED source. Complete with 4000K LED

Dimensions: 313 x 176 x 362 mm Luminaire input power: 15 W