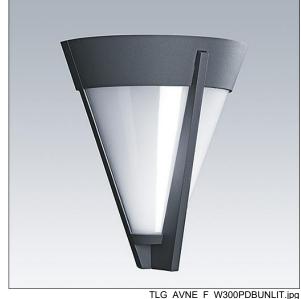

## Avenue Wall 300 II

## Avenue Wall 300 II

Avenue Deco wall light. Class II electrical, IP65, with opal polycarbonate bowl. Complete with integral control gear and 14W LED source. Complete with 4000K LED

Dimensions: 313 x 176 x 362 mm Luminaire input power: 15 W