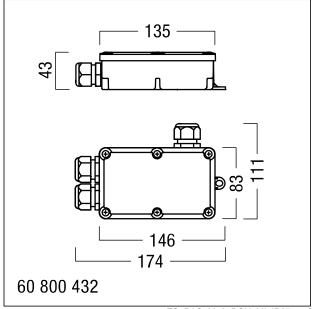

## MINI general-purpose box

MINI general-purpose box; IP67 degree of protection; can be used to connect up to 3 suitable cables (H07RNF, etc.); provides loopin/loop-out facility for mains cables outside the luminaire housing; cable entry via 3 SW25 PG cable glands for cable Ø 4.3-11.9 mm; 4-pole connecting terminal for max. conductor cross-section of 2.5 mm<sup>2</sup>; Dimensions: 174 x 111 x 43 mm