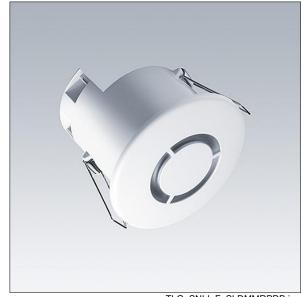

## **Connect Distribution Units**

The CONNECT MRE DUC MWMR microwave presence detector switches are designed to provide automatic control of lighting loads via the Connect marshalling box. The CONNECT MRE DUC MWMR detects movement using a highly sensitive microwave detector and turn the load on. When an area is no longer occupied the load will switch off after an adjustable time out period. This microwave works by emitting low power microwave signals and measuring the reflections as the signals bounce off moving objects.