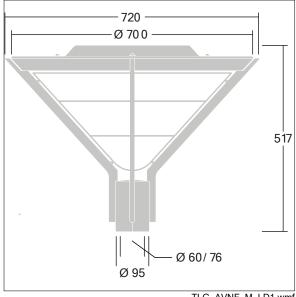

Post top mounted on a spigot of Ø76mm, length 100mm.

Dimensions: Ø700/720 x 500 mm Luminaire input power: 40 W

Weight: 9.3 kg Scx: 0.17 m<sup>2</sup>

Luminaire efficacy: 130 lm/W

TLG\_AVNF\_M\_LD1.wmf