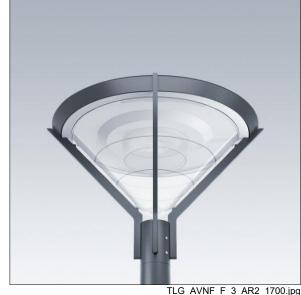

## Avenue F2

Decorative post-top lantern with street distribution. Equipped with Mini Photocell. Class I electrical, IP65, IK08. Base and arms: die-cast aluminium (EN AC-46000), Canopy: spun aluminium, all powder coated dark sandy grey 900 (close to RAL7043). Diffuser: clear polycarbonate. Screw fixings: stainless steel. Supplied complete in one box. Surge protection: 10kV single pulse common mode and 8kV multipulse common mode and 6kV multipulse differential mode. If permanent DALI system is connected, 6kV multipulse common and differential mode. Complete with 4000K LED