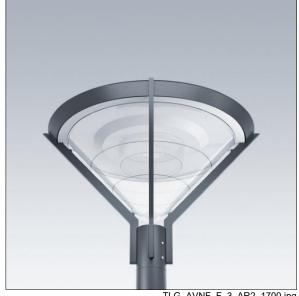

### Avenue F2

Decorative post-top lantern with street distribution. Equipped with Mini Photocell. Class I electrical, IP65, IK08. Base and arms: die-cast aluminium (EN AC-46000), Canopy: spun aluminium, all powder coated dark sandy grey 900 (close to RAL7043). Diffuser: clear polycarbonate. Screw fixings: stainless steel. Supplied complete in one box. Surge protection: 10kV single pulse common mode and 8kV multipulse common mode and 6kV multipulse differential mode. If permanent DALI system is connected, 6kV multipulse common and differential mode. Complete with 4000K LED

Post top mounted on a spigot of Ø76mm, length 100mm.

Dimensions: Ø700/720 x 500 mm Luminaire input power: 40 W

Weight: 9.3 kg Scx: 0.17 m<sup>2</sup>

Luminaire efficacy: 130 lm/W

TLG AVNF F 3 AR2 1700.jpg