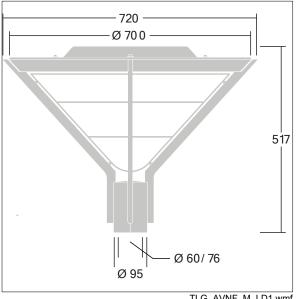

Post top mounted on a spigot of Ø76mm, length 100mm.

Dimensions: Ø700/720 x 500 mm Luminaire input power: 40 W

Weight: 9.3 kg Scx: 0.17 m<sup>2</sup>

Luminaire efficacy: 130 lm/W

TLG AVNF F 3 AR2 1700.jpg