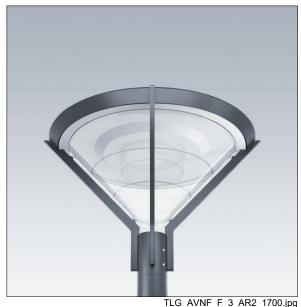

## Avenue F2

Decorative post-top lantern with symmetric distribution. Equipped with 50% power reduction circuit, effective 3 hours before and 5 hours after a calculated midnight. It can be deactivated at installation with an easily accessible internal switch. Class II electrical, IP66, IK08. Base and arms: die-cast aluminium (EN AC-46000), Canopy: spun aluminium, all powder coated dark sandy grey 900 (close to RAL7043). Diffuser: clear polycarbonate. Screw fixings: stainless steel. Supplied complete in one box. Surge protection: 10kV single pulse common mode and 8kV multipulse common mode and 6kV multipulse differential mode. If permanent DALI system is connected, 6kV multipulse common and differential mode. Complete with 4000K LED