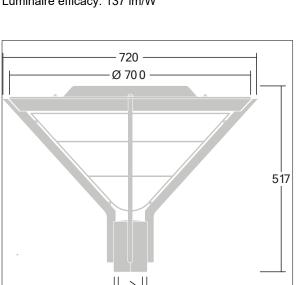

Post top mounted on a spigot of Ø60mm, length 100mm.

Dimensions: Ø700/720 x 500 mm Luminaire input power: 29 W

Weight: 9 kg Scx: 0.17 m<sup>2</sup>

Luminaire efficacy: 137 lm/W

Ø 95

TLG\_AVNF\_M\_LD1.wmf

Ø 60/76