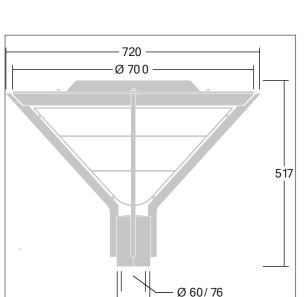

Post top mounted on a spigot of Ø60mm, length 100mm.

Dimensions: Ø700/720 x 500 mm Luminaire input power: 29 W

Weight: 9.4 kg Scx: 0.17 m<sup>2</sup>

Ø 95

TLG\_AVNF\_M\_LD1.wmf

TLG AVNF F 3 AR2 1700.jpg