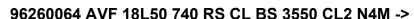

## Avenue F2





## Avenue F2

Decorative post-top lantern with symmetric distribution. Equipped with 50% power reduction circuit, effective 3 hours before and 5 hours after a calculated midnight. It can be deactivated at installation with an easily accessible internal switch. Class II electrical, IP66, IK08. Base and arms: die-cast aluminium (EN AC-46000), Canopy: spun aluminium, all powder coated dark sandy grey 900 (close to RAL7043). Diffuser: clear polycarbonate. Screw fixings: stainless steel. Supplied complete in one box, pre-wired with 4m HO5 VVF cable.Surge protection: 10kV single pulse common mode and 8kV multipulse common mode and 6kV multipulse differential mode. If permanent DALI system is connected, 6kV multipulse common and differential mode. Complete with 4000K LED

Post top mounted on