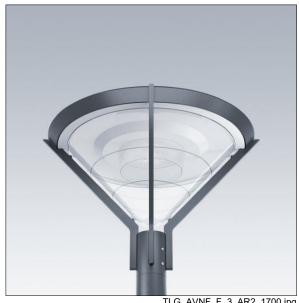

## Avenue F2

Decorative post-top lantern with symmetric distribution. Equipped with 50% power reduction circuit, effective 3 hours before and 5 hours after a calculated midnight. It can be deactivated at installation with an easily accessible internal switch. Class II electrical, IP66, IK08. Base and arms: die-cast aluminium (EN AC-46000), Canopy: spun aluminium, all powder coated dark sandy grey 900 (close to RAL7043). Diffuser: clear polycarbonate. Screw fixings: stainless steel. Supplied complete in one box, pre-wired with 4m HO5 VVF cable.Surge protection: 10kV single pulse common mode and 8kV multipulse common mode and 6kV multipulse differential mode. If permanent DALI system is connected, 6kV multipulse common and differential mode. Complete with 4000K LED

Post top mounted on a spigot of Ø60mm, length 100mm.

Dimensions: Ø700/720 x 500 mm Luminaire input power: 29 W

Weight: 9.4 kg Scx: 0.17 m<sup>2</sup>

Ø 95

TLG\_AVNF\_M\_LD1.wmf

TLG AVNF F 3 AR2 1700.jpg