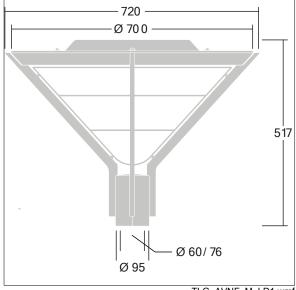

Post top mounted on a spigot of Ø60mm, length 100mm.

Dimensions: Ø700/720 x 500 mm Luminaire input power: 29 W

Weight: 9.3 kg Scx: 0.17 m<sup>2</sup>

Luminaire efficacy: 134 lm/W

TLG\_AVNF\_M\_LD1.wmf