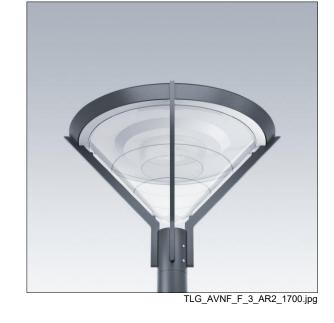

## Avenue F2

Decorative post-top lantern with street distribution. Equipped with 50% power reduction circuit, effective 3 hours before and 5 hours after a calculated midnight. It can be deactivated at installation with an easily accessible internal switch. Class II electrical, IP66, IK08. Base and arms: die-cast aluminium (EN AC-46000), Canopy: spun aluminium, all powder coated dark sandy grey 900 (close to RAL7043). Diffuser: clear polycarbonate. Screw fixings: stainless steel. Supplied complete in one box. Surge protection: 10kV single pulse common mode and 8kV multipulse common mode and 6kV multipulse differential mode. If permanent DALI system is connected, 6kV multipulse common and differential mode. Complete with 4000K LED