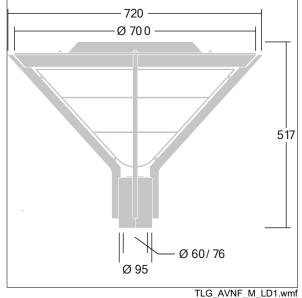

Post top mounted on a spigot of Ø60mm, length 100mm.

Dimensions: Ø700/720 x 500 mm Luminaire input power: 21 W

Weight: 9 kg Scx: 0.17 m<sup>2</sup>

Luminaire efficacy: 137 lm/W

160\_7(VIVI \_W\_6D1.WIIII