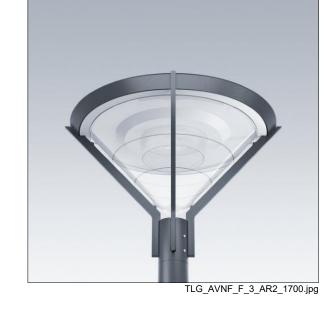

## Avenue F2

Decorative post-top lantern with symmetric distribution. Equipped with 50% power reduction circuit, effective 3 hours before and 5 hours after a calculated midnight. It can be deactivated at installation with an easily accessible internal switch. Class I electrical, IP66, IK08. Base and arms: die-cast aluminium (EN AC-46000), Canopy: spun aluminium, all powder coated dark sandy grey 900 (close to RAL7043). Diffuser: clear polycarbonate. Screw fixings: stainless steel. Supplied complete in one box. Surge protection: 10kV single pulse common mode and 8kV multipulse common mode and 6kV multipulse differential mode. If permanent DALI system is connected, 6kV multipulse common and differential mode. Complete with 4000K LED