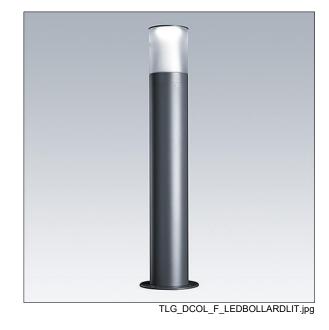

## **D-CO Bollard**

## **D-CO Bollard**

A timeless LED bollard. Electronic, fixed output control gear. Class II electrical, IP65. Top and body: aluminium powder coated grey 900. Diffuser: semi-opal anti-UV polycarbonate. Suitable for flange mounting or with root spike (available separately). Complete with 3000K LED