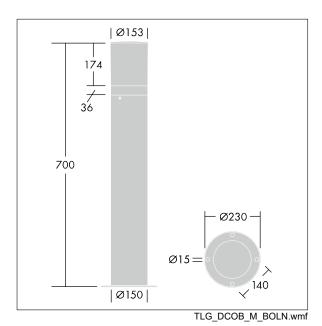

Dimensions: Ø150 x 700 mm Luminaire input power: 14 W

Weight: 4.15 kg

This product contains a light source of energy efficiency class F.

All values marked with an \* are rated values. Thorn uses tried and tested components from leading suppliers, however there may be isolated instances of technology-related failures of individual LEDs during the rated product lifetime. International standards set the tolerance in initial flux and connected load at ±10%. Unless stated otherwise, the values apply to an ambient temperature of 25°C.