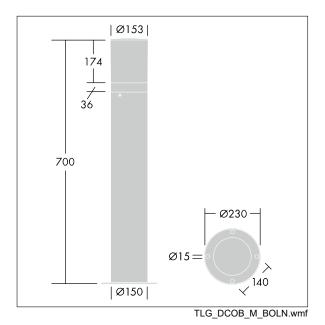

Dimensions: Ø150 x 700 mm Luminaire input power: 14 W Weight: 4.15 kg

TLG\_DCOL\_F\_LEDBOLLARDLIT.jpg

This product contains a light source of energy efficiency class F.

All values marked with an \* are rated values. Thorn uses tried and tested components from leading suppliers, however there may be isolated instances of technology-related failures of individual LEDs during the rated product lifetime. International standards set the tolerance in initial flux and connected load at ±10%. Unless stated otherwise, the values apply to an ambient temperature of 25°C.