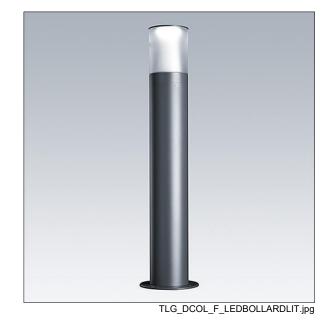

## **D-CO Bollard**

A timeless LED bollard. Electronic, fixed output control gear. Class I electrical, IP65. Top and body: aluminium powder coated grey 900. Diffuser: semi-opal anti-UV polycarbonate. Suitable for flange mounting or with root spike (available separately). Complete with 3000K LED