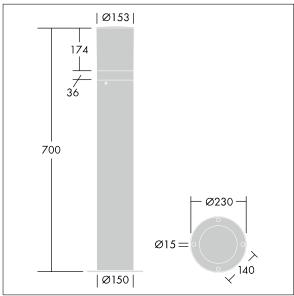

Dimensions: Ø150 x 700 mm Luminaire input power: 14 W

Weight: 4.15 kg

TLG\_DCOB\_M\_BOLN.wmf

This product contains a light source of energy efficiency class F.

All values marked with an \* are rated values. Thorn uses tried and tested components from leading suppliers, however there may be isolated instances of technology-related failures of individual LEDs during the rated product lifetime. International standards set the tolerance in initial flux and connected load at ±10%. Unless stated otherwise, the values apply to an ambient temperature of 25°C.