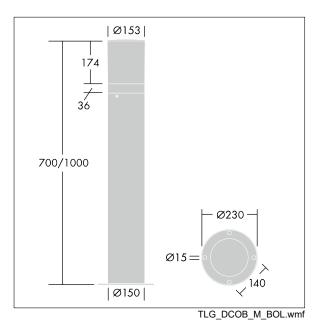

Dimensions: Ø150 x 1000 mm Luminaire input power: 14 W

Weight: 5.45 kg

This product contains a light source of energy efficiency class F.

All values marked with an \* are rated values. Thorn uses tried and tested components from leading suppliers, however there may be isolated instances of technology-related failures of individual LEDs during the rated product lifetime. International standards set the tolerance in initial flux and connected load at ±10%. Unless stated otherwise, the values apply to an ambient temperature of 25°C.