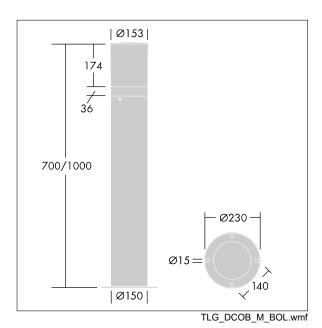

Dimensions: Ø150 x 1000 mm Luminaire input power: 14 W

Weight: 5.45 kg

This product contains a light source of energy efficiency class F.

All values marked with an \* are rated values. Thorn uses tried and tested components from leading suppliers, however there may be isolated instances of technology-related failures of individual LEDs during the rated product lifetime. International standards set the tolerance in initial flux and connected load at ±10%. Unless stated otherwise, the values apply to an ambient temperature of 25°C.