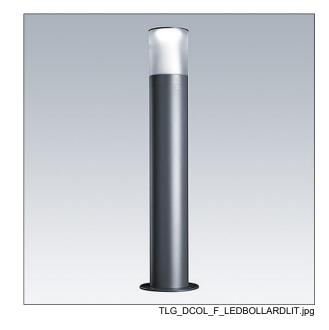

## **D-CO Bollard**

## **D-CO Bollard**

A timeless LED bollard. Electronic, fixed output control gear. Class II electrical, IP65. Top and body: aluminium powder coated grey 900. Diffuser: semi-opal anti-UV polycarbonate. Suitable for flange mounting or with root spike (available separately). Complete with 3000K LED