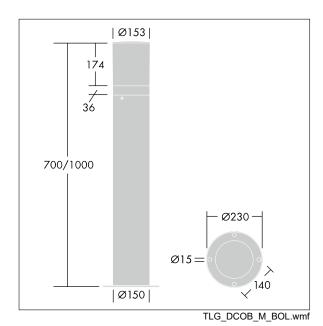

Dimensions: Ø150 x 1000 mm Luminaire input power: 14 W

Weight: 5.45 kg

This product contains a light source of energy efficiency class F.

All values marked with an \* are rated values. Thorn uses tried and tested components from leading suppliers, however there may be isolated instances of technology-related failures of individual LEDs during the rated product lifetime. International standards set the tolerance in initial flux and connected load at ±10%. Unless stated otherwise, the values apply to an ambient temperature of 25°C.