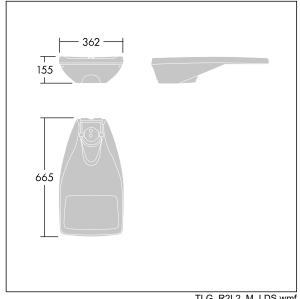

Dimensions: 655 x 362 x 155 mm Luminaire input power: 36.5 W Luminaire luminous flux: 6062 lm Luminaire efficacy: 166 lm/W

Weight: 9.35 kg Scx: 0.05 m<sup>2</sup>

TLG R2L2 F SPDB.jpg

TLG\_R2L2\_M\_LDS.wmf