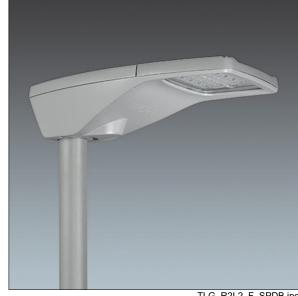

## R2L2

A small size LED road lighting lantern with 24 LEDs driven at 500mA with Narrow Road optic. LED driver Programmable. Class II electrical, IP66, IK08. Housing: diecast aluminium (EN AC-44300), powder coated textured light grey. Enclosure: tempered flat glass. Screws: stainless steel, Ecolubric® treated. Post top (Ø60/76mm, tilted 0°/5°/10°) or lateral (Ø34/42/49/60mm, tilted 0°/-5°/-10°/-15°) mounting. For lateral mounting to Ø34/42mm spigots an adaptor (59005840 R2L2 MA34/42 NPA) should be ordered separately. Complete with 4000K LED.

Dimensions: 655 x 362 x 155 mm Luminaire input power: 36.5 W Luminaire luminous flux: 6062 lm Luminaire efficacy: 166 lm/W

Weight: 9.35 kg Scx: 0.05 m<sup>2</sup>

TLG R2L2 F SPDB.jpg

TLG\_R2L2\_M\_LDS.wmf