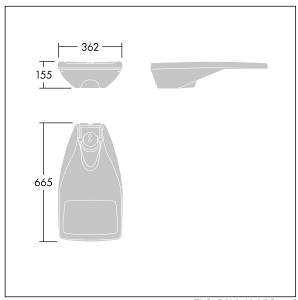

Dimensions: 655 x 362 x 155 mm Luminaire input power: 51.6 W Luminaire luminous flux: 8139 lm Luminaire efficacy: 158 lm/W

Weight: 9.35 kg Scx: 0.05 m<sup>2</sup>

TLG R2L2 F SPDB.jpg

TLG\_R2L2\_M\_LDS.wmf