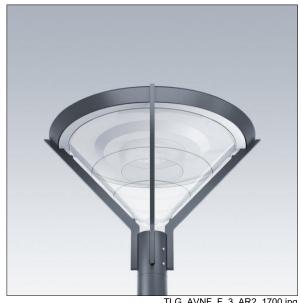

## Avenue F2

Decorative post-top lantern with symmetric distribution. Equipped with 50% power reduction circuit, effective 3 hours before and 5 hours after a calculated midnight. It can be deactivated at installation with an easily accessible internal switch. Class II electrical, IP66, IK08. Base and arms: die-cast aluminium (EN AC-46000), Canopy: spun aluminium, all powder coated dark sandy grey 900 (close to RAL7043). Diffuser: clear polycarbonate. Screw fixings: stainless steel. Supplied complete in one box. Surge protection: 10kV single pulse common mode and 8kV multipulse common mode and 6kV multipulse differential mode. If permanent DALI system is connected, 6kV multipulse common and differential mode. Complete with 3000K LED