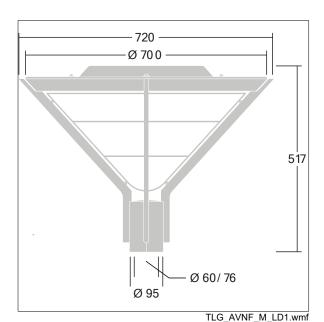

96265448 AVF 18L35-730 RS CL BS 3550 CL2 CON ->

Post top mounted on a spigot of Ø60mm, length 100mm.

Dimensions: Ø700/720 x 500 mm Luminaire input power: 21 W

Weight: 9 kg Scx: 0.17 m<sup>2</sup>

Luminaire efficacy: 125 lm/W