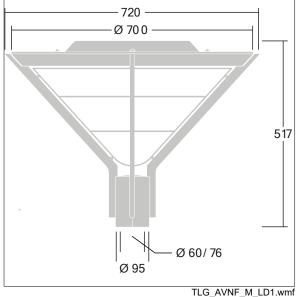

Post top mounted on a spigot of Ø60mm, length 100mm.

Dimensions: Ø700/720 x 500 mm Luminaire input power: 40 W

Weight: 9.3 kg Scx: 0.17 m<sup>2</sup>

Luminaire efficacy: 119 lm/W