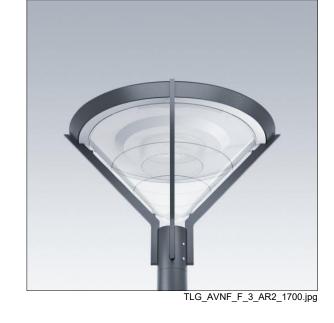

## Avenue F2

Decorative post-top lantern with street distribution. Equipped with 50% power reduction circuit, effective 3 hours before and 5 hours after a calculated midnight. It can be deactivated at installation with an easily accessible internal switch. Class II electrical, IP66, IK08. Base and arms: die-cast aluminium (EN AC-46000), Canopy: spun aluminium, all powder coated dark sandy grey 900 (close to RAL7043). Diffuser: clear polycarbonate. Screw fixings: stainless steel. Supplied complete in one box. Surge protection: 10kV single pulse common mode and 8kV multipulse common mode and 6kV multipulse differential mode. If permanent DALI system is connected, 6kV multipulse common and differential mode. Complete with 3000K LED

Post top mounted on a spigot of Ø60mm, length 100mm.

Dimensions: Ø700/720 x 500 mm Luminaire input power: 40 W

Weight: 9.3 kg Scx: 0.17 m<sup>2</sup>

Luminaire efficacy: 119 lm/W