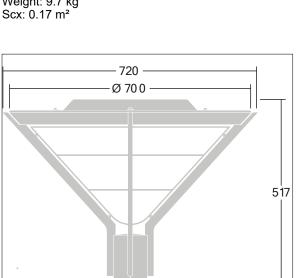

Post top mounted on a spigot of Ø60mm, length 100mm.

Dimensions: Ø700/720 x 500 mm Luminaire input power: 29 W

Weight: 9.7 kg

Ø 95

TLG\_AVNF\_M\_LD1.wmf

Ø 60/76

TLG AVNF F 3 AR2 1700.jpg