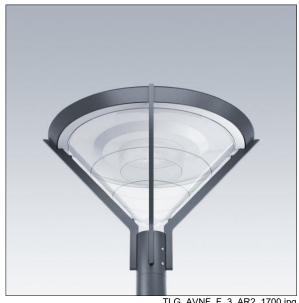

## Avenue F2

Decorative post-top lantern with street distribution. Equipped with 50% power reduction circuit, effective 3 hours before and 5 hours after a calculated midnight. It can be deactivated at installation with an easily accessible internal switch. Class II electrical, IP66, IK08. Base and arms: die-cast aluminium (EN AC-46000), Canopy: spun aluminium, all powder coated dark sandy grey 900 (close to RAL7043). Diffuser: clear polycarbonate. Screw fixings: stainless steel. Supplied complete in one box, pre-wired with 4m HO5 VVF cable.Surge protection: 10kV single pulse common mode and 8kV multipulse common mode and 6kV multipulse differential mode. If permanent DALI system is connected, 6kV multipulse common and differential mode. Complete with 3000K LED