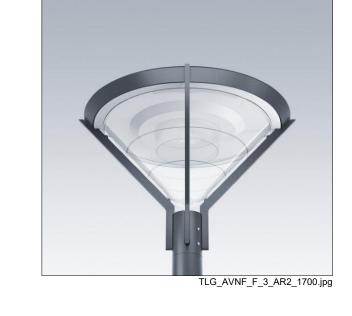

## Avenue F2

Decorative post-top lantern with street distribution. Equipped with 50% power reduction circuit, effective 3 hours before and 5 hours after a calculated midnight. It can be deactivated at installation with an easily accessible internal switch. Class I electrical, IP66, IK08. Base and arms: die-cast aluminium (EN AC-46000), Canopy: spun aluminium, all powder coated dark sandy grey 900 (close to RAL7043). Diffuser: clear polycarbonate. Screw fixings: stainless steel. Supplied complete in one box. Surge protection: 10kV single pulse common mode and 8kV multipulse common mode and 6kV multipulse differential mode. If permanent DALI system is connected, 6kV multipulse common and differential mode. Complete with 3000K LED

Post top mounted on a spigot of Ø60mm, length 100mm.

Dimensions: Ø700/720 x 500 mm Luminaire input power: 29 W

Weight: 9.3 kg Scx: 0.17 m<sup>2</sup>

Luminaire efficacy: 122 lm/W