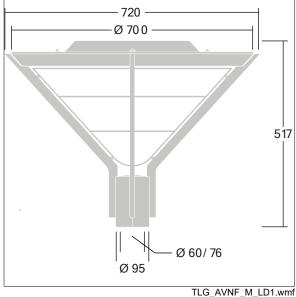

Post top mounted on a spigot of Ø60mm, length 100mm.

Dimensions: Ø700/720 x 500 mm Luminaire input power: 29 W

Weight: 9.3 kg Scx: 0.17 m<sup>2</sup>

Luminaire efficacy: 122 lm/W