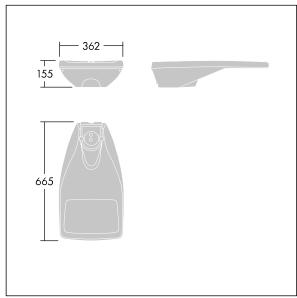

Dimensions: 655 x 362 x 155 mm Luminaire input power: 26.8 W Luminaire luminous flux: 4094 lm Luminaire efficacy: 153 lm/W

Weight: 8.89 kg Scx: 0.05 m<sup>2</sup>

TLG R2L2 F SPDB.jpg

TLG\_R2L2\_M\_LDS.wmf