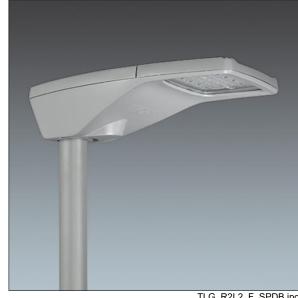

## R2L2

A small size LED road lighting lantern with 12 LEDs driven at 700mA with Narrow Road optic. LED driver Programmable. Class II electrical, IP66, IK08. Housing: diecast aluminium (EN AC-44300), powder coated textured light grey. Enclosure: tempered flat glass. Screws: stainless steel, Ecolubric® treated. Post top (Ø60/76mm, tilted 0°/5°/10°) or lateral (Ø34/42/49/60mm, tilted 0°/-5°/-10°/-15°) mounting. For lateral mounting to Ø34/42mm spigots an adaptor (59005840 R2L2 MA34/42 NPA) should be ordered separately. Complete with 4000K LED.

Dimensions: 655 x 362 x 155 mm Luminaire input power: 26.8 W Luminaire luminous flux: 4094 lm Luminaire efficacy: 153 lm/W

Weight: 8.89 kg Scx: 0.05 m<sup>2</sup>

TLG R2L2 F SPDB.jpg

TLG\_R2L2\_M\_LDS.wmf