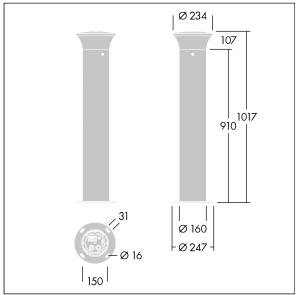

Flange mounting: 4 x anchor bolts M14 (to be ordered separately), spacing: 150mm

Dimensions: 160 x 160 x 1017 mm Luminaire input power: 8.9 W

Weight: 7.66 kg

TLG ADLB F SLIM.jpg

TLG\_ADLB\_M\_SLIM\_without\_access\_door.wmf