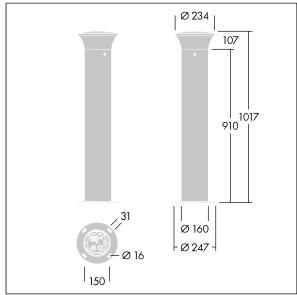

Flange mounting: 4 x anchor bolts M14 (to be ordered separately), spacing: 150mm

Dimensions: 160 x 160 x 1017 mm Luminaire input power: 8.9 W

Weight: 7.66 kg

TLG ADLB F SLIM.jpg

TLG\_ADLB\_M\_SLIM\_without\_access\_door.wmf