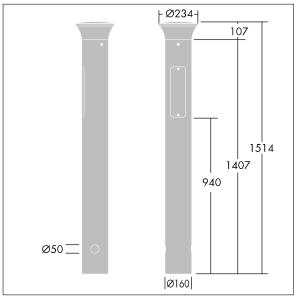

Dimensions: 160 x 160 x 1017 mm Luminaire input power: 8.9 W

Weight: 9.3 kg

TLG\_ADLB\_M\_SLIM\_MRG.wmf

This product contains a light source of energy efficiency class D.

All values marked with an \* are rated values. Thorn uses tried and tested components from leading suppliers, however there may be isolated instances of technology-related failures of individual LEDs during the rated product lifetime. International standards set the tolerance in initial flux and connected load at ±10%. Unless stated otherwise, the values apply to an ambient temperature of 25°C.