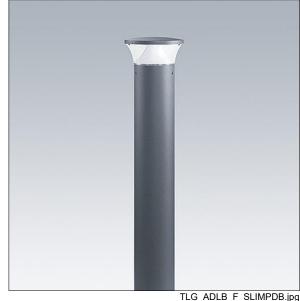

## Thor Bollard

An elegant vandal resistant radially symmetric slim bollard with high performance optic. For Electronic, fixed output control gear. IP66 Electrical Class I. Column and Base: aluminium (EW AW 6060). Canopy: die-cast aluminium (EN AC 44300). Diffuser: Clear anti UV polycarbonate. Gear Box: polycarbonate. Canopy and Column colour: powder coated anthracite (close to RAL7043) (close to RAL7043). RGB decorative lit band at the base of the head to be easily set at installation. Ready to install prewired luminaire. Connection box required, to be ordered separately. Complete with 4000K LED