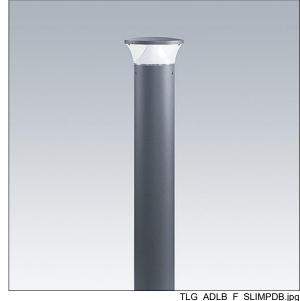

## **Thor Bollard**

## 96264247 TR B S 10L25 730 RGB R/S CL1 MGR

## Thor Bollard

An elegant vandal resistant radially symmetric slim bollard with high performance optic. For Electronic, fixed output control gear. IP66 Electrical Class I. Column and Base: aluminium (EW AW 6060). Canopy: die-cast aluminium (EN AC 44300). Diffuser: Clear anti UV polycarbonate. Gear Box: polycarbonate. Canopy and Column colour: powder coated anthracite (close to RAL7043) (close to RAL7043). RGB decorative lit band at the base of the head to be easily set at installation. Ready to install prewired luminaire. Connection box required, to be ordered separately. Complete with 3000K LED