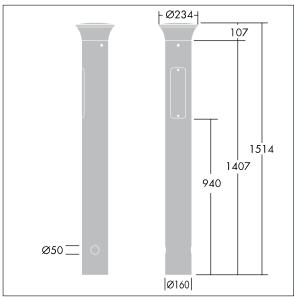

Dimensions: 160 x 160 x 1017 mm Luminaire input power: 8.9 W

Weight: 9.3 kg

TLG\_ADLB\_M\_SLIM\_MRG.wmf

This product contains a light source of energy efficiency class D.

All values marked with an \* are rated values. Thorn uses tried and tested components from leading suppliers, however there may be isolated instances of technology-related failures of individual LEDs during the rated product lifetime. International standards set the tolerance in initial flux and connected load at ±10%. Unless stated otherwise, the values apply to an ambient temperature of 25°C.