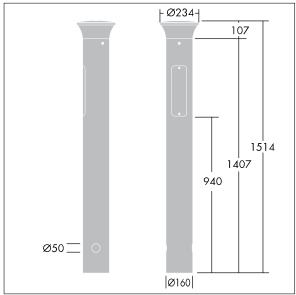

Dimensions: 160 x 160 x 1017 mm Luminaire input power: 8.9 W

Weight: 9.3 kg

TLG ADLB F SLIMPDB.jpg

TLG\_ADLB\_M\_SLIM\_MRG.wmf

This product contains a light source of energy efficiency class D.

All values marked with an \* are rated values. Thorn uses tried and tested components from leading suppliers, however there may be isolated instances of technology-related failures of individual LEDs during the rated product lifetime. International standards set the tolerance in initial flux and connected load at ±10%. Unless stated otherwise, the values apply to an ambient temperature of 25°C.