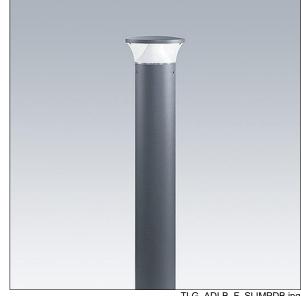

## **Thor Bollard**

## 96264249 TR B S 10L25 740 R/S CL2 MGR

## Thor Bollard

An elegant vandal resistant radially symmetric slim bollard with high performance optic. For Electronic, fixed output control gear. IP66 Electrical Class II. Column and Base: aluminium (EW AW 6060). Canopy: die-cast aluminium (EN AC 44300). Diffuser: Clear anti UV polycarbonate. Gear Box: polycarbonate. Canopy and Column colour: powder coated anthracite (close to RAL7043) (close to RAL7043). Ready to install prewired luminaire. Connection box required, to be ordered separately. Complete with 4000K LED