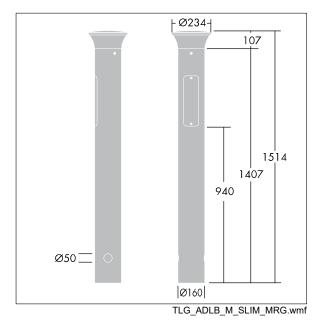

Dimensions: 160 x 160 x 1017 mm Luminaire input power: 8.9 W Weight: 9.3 kg

TLG\_ADLB\_F\_SLIMPDB.jpg

This product contains a light source of energy efficiency class D.

All values marked with an \* are rated values. Thorn uses tried and tested components from leading suppliers, however there may be isolated instances of technology-related failures of individual LEDs during the rated product lifetime. International standards set the tolerance in initial flux and connected load at ±10%. Unless stated otherwise, the values apply to an ambient temperature of 25°C.