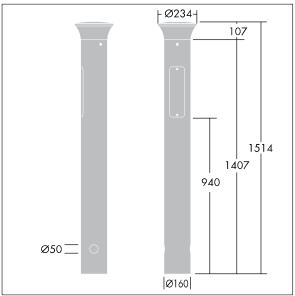

Dimensions: 160 x 160 x 1017 mm Luminaire input power: 8.9 W

Weight: 9.3 kg

TLG ADLB F SLIMPDB.jpg

TLG\_ADLB\_M\_SLIM\_MRG.wmf

This product contains a light source of energy efficiency class D.

All values marked with an \* are rated values. Thorn uses tried and tested components from leading suppliers, however there may be isolated instances of technology-related failures of individual LEDs during the rated product lifetime. International standards set the tolerance in initial flux and connected load at ±10%. Unless stated otherwise, the values apply to an ambient temperature of 25°C.