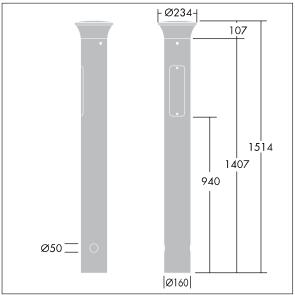

Dimensions: 160 x 160 x 1017 mm Luminaire input power: 8.9 W

Weight: 9.3 kg

TLG ADLB F SLIMPDB.jpg

TLG\_ADLB\_M\_SLIM\_MRG.wmf

This product contains a light source of energy efficiency class D.

All values marked with an \* are rated values. Thorn uses tried and tested components from leading suppliers, however there may be isolated instances of technology-related failures of individual LEDs during the rated product lifetime. International standards set the tolerance in initial flux and connected load at ±10%. Unless stated otherwise, the values apply to an ambient temperature of 25°C.