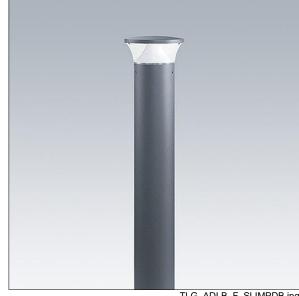

## Thor Bollard

An elegant vandal resistant asymmetrical slim bollard with high performance optic. For Electronic, fixed output control gear. IP66 Electrical Class II. Column and Base: aluminium (EW AW 6060). Canopy: die-cast aluminium (EN AC 44300). Diffuser: Clear anti UV polycarbonate. Gear Box: polycarbonate. Canopy and Column colour: powder coated anthracite (close to RAL7043) (close to RAL7043). Ready to install prewired luminaire. Connection box required, to be ordered separately. Complete with 3000K LED

Dimensions: 160 x 160 x 1017 mm Luminaire input power: 8.9 W

Weight: 9.3 kg

TLG ADLB F SLIMPDB.jpg

TLG\_ADLB\_M\_SLIM\_MRG.wmf

This product contains a light source of energy efficiency class D.

All values marked with an \* are rated values. Thorn uses tried and tested components from leading suppliers, however there may be isolated instances of technology-related failures of individual LEDs during the rated product lifetime. International standards set the tolerance in initial flux and connected load at ±10%. Unless stated otherwise, the values apply to an ambient temperature of 25°C.