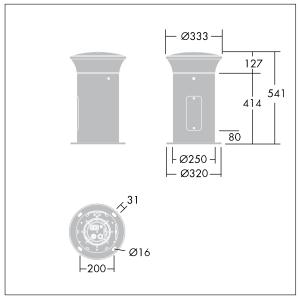

Flange mounting: 4 x anchor bolts M14 (to be ordered separately), spacing: 200mm

Dimensions: 250 x 250 x 541 mm Luminaire input power: 8.9 W

Weight: 9 kg

TLG ADLB F WIDE.jpg

TLG\_ADLB\_M\_WIDE.wmf

This product contains a light source of energy efficiency class D.