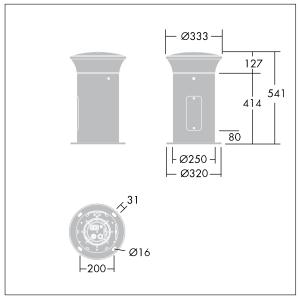

Flange mounting: 4 x anchor bolts M14 (to be ordered separately), spacing: 200mm

Dimensions: 250 x 250 x 541 mm Luminaire input power: 8.9 W

Weight: 9 kg

TLG ADLB F WIDER.jpg

TLG\_ADLB\_M\_WIDE.wmf

This product contains a light source of energy efficiency class D.