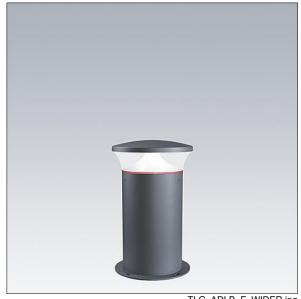

## **Thor Bollard**

## 96264263 TR B W 10L25 730 RGB R/S CL1 MPL

## Thor Bollard

An elegant vandal resistant radially symmetric slim bollard with high performance optic. For Electronic, fixed output control gear. IP66 Electrical Class I. Column and Base: aluminium (EW AW 6060). Canopy: die-cast aluminium (EN AC 44300). Diffuser: Clear anti UV polycarbonate. Gear Box: polycarbonate. Canopy and Column colour: powder coated anthracite (close to RAL7043) (close to RAL7043). Ready to install prewired luminaire. Connection box required, to be ordered separately. Complete with 3000K LED