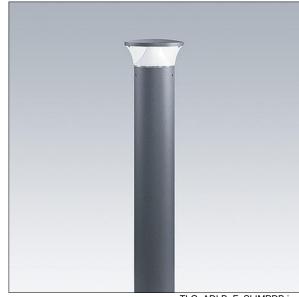

## **Thor Bollard**

## 96265411 TR B S 10L25 MAS 740 RGB R/S CL2 MGR

## Thor Bollard

An elegant vandal resistant radially symmetric slim bollard with high performance optic. For Electronic, fixed output control gear. IP66 Electrical Class II. Column and Base: aluminium (EW AW 6060). Canopy: die-cast aluminium (EN AC 44300). Diffuser: Clear anti UV polycarbonate. Gear Box: polycarbonate. Canopy and Column colour: powder coated anthracite (close to RAL7043) (close to RAL7043). RGB decorative lit band at the base of the head to be easily set at installation. Integral presence detector for on/off control. Ready to install prewired luminaire. Connection box required, to be ordered separately. Complete with 4000K LED