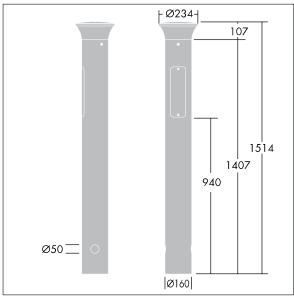

Dimensions: 160 x 160 x 1017 mm Luminaire input power: 8.9 W

Weight: 9.5 kg

TLG ADLB F SLIMPDB.jpg

TLG\_ADLB\_M\_SLIM\_MRG.wmf

This product contains a light source of energy efficiency class D.

All values marked with an \* are rated values. Thorn uses tried and tested components from leading suppliers, however there may be isolated instances of technology-related failures of individual LEDs during the rated product lifetime. International standards set the tolerance in initial flux and connected load at ±10%. Unless stated otherwise, the values apply to an ambient temperature of 25°C.