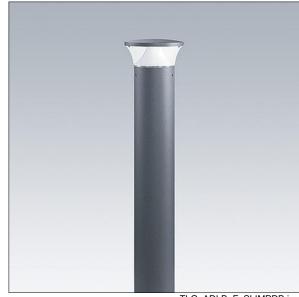

## **Thor Bollard**

## Thor Bollard

An elegant vandal resistant radially symmetric slim bollard with high performance optic. For Electronic, fixed output control gear. IP66 Electrical Class II. Column and Base: aluminium (EW AW 6060). Canopy: die-cast aluminium (EN AC 44300). Diffuser: Clear anti UV polycarbonate. Gear Box: polycarbonate. Canopy and Column colour: powder coated anthracite (close to RAL7043) (close to RAL7043). RGB decorative lit band at the base of the head to be easily set at installation. Integral presence detector for on/off control. Ready to install prewired luminaire. Connection box required, to be ordered separately. Complete with 3000K LED