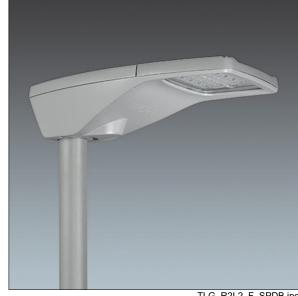

## R2L2

A small size LED road lighting lantern with 24 LEDs driven at 700mA with Street & Comfort optic. LED driver Programmable. Class II electrical, IP66, IK08. Housing: diecast aluminium (EN AC-44300), powder coated textured light grey. Enclosure: tempered flat glass. Screws: stainless steel, Ecolubric® treated. Post top (Ø60/76mm, tilted 0°/5°/10°) or lateral (Ø34/42/49/60mm, tilted 0°/-5°/-10°/-15°) mounting. For lateral mounting to Ø34/42mm spigots an adaptor (59005840 R2L2 MA34/42 NPA) should be ordered separately. Complete with 3000K LED.

Dimensions: 655 x 362 x 155 mm Luminaire input power: 53 W Luminaire luminous flux: 6947 lm Luminaire efficacy: 131 lm/W

Weight: 9.35 kg Scx: 0.05 m<sup>2</sup>

TLG R2L2 F SPDB.jpg

TLG\_R2L2\_M\_LDS.wmf

This product contains a light source of energy efficiency class D.