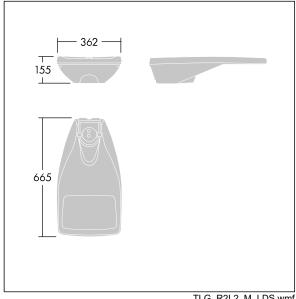

Dimensions: 655 x 362 x 155 mm Luminaire input power: 53 W Luminaire luminous flux: 6947 lm Luminaire efficacy: 131 lm/W

Weight: 9.35 kg Scx: 0.05 m<sup>2</sup>

TLG R2L2 F SPDB.jpg

TLG\_R2L2\_M\_LDS.wmf

This product contains a light source of energy efficiency class D.