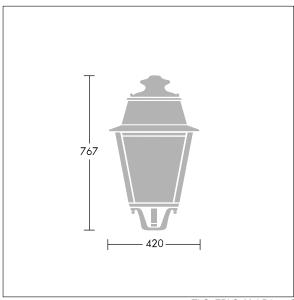

Dimensions: 420 x 420 x 767 mm Luminaire input power: 52 W

Weight: 10.1 kg Scx: 0.145 m<sup>2</sup>

TLG\_EPLS\_M\_LD1.wmf

This product contains a light source of energy efficiency class D.

All values marked with an \* are rated values. Thorn uses tried and tested components from leading suppliers, however there may be isolated instances of technology-related failures of individual LEDs during the rated product lifetime. International standards set the tolerance in initial flux and connected load at ±10%. Unless stated otherwise, the values apply to an ambient temperature of 25°C.