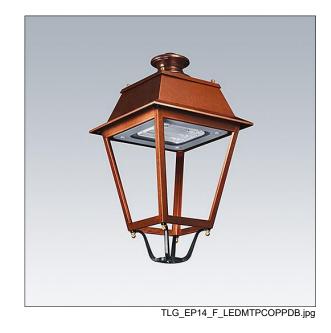

## **EP 145**

A 19th Century styled post top lantern with 24 LEDs driven at 700mA with Street & Comfort optic. Class II electrical, IP66, IK08. Body: copper, treated. Canopy: GRP/Polyester, copper finish. Enclosure: 5mm thick tempered glass. Prewired with 5m cable. Complete with 4000K LED